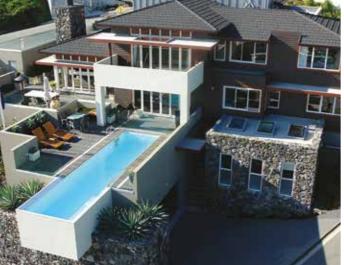

# MILANO CONTINENTAL LUXURY

Milano by Decra® captures the all of the romance and glamour of the Cote d'Azure, Italian Riviara and Monaco. Classic in design, yet utilising cutting edge Decra technology.

MILANO TEAK ANTICO / BARK / GARNET

MILANO