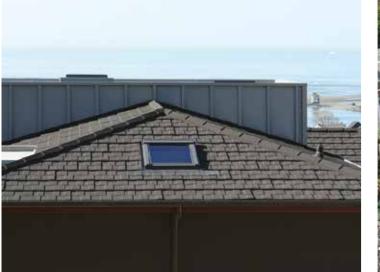

## SLATE

## LUXURY WITHOUT EQUAL

SLATE

MONO-PITCH ROOF DESIGN

With its flat profile, Decra® Slate is the perfect choice for mono pitch roof design. Completmenting this most modern of styles, the Decra® Slate Profile adds aesthetic appeal, while benefitting from all of the usual Decra® features.