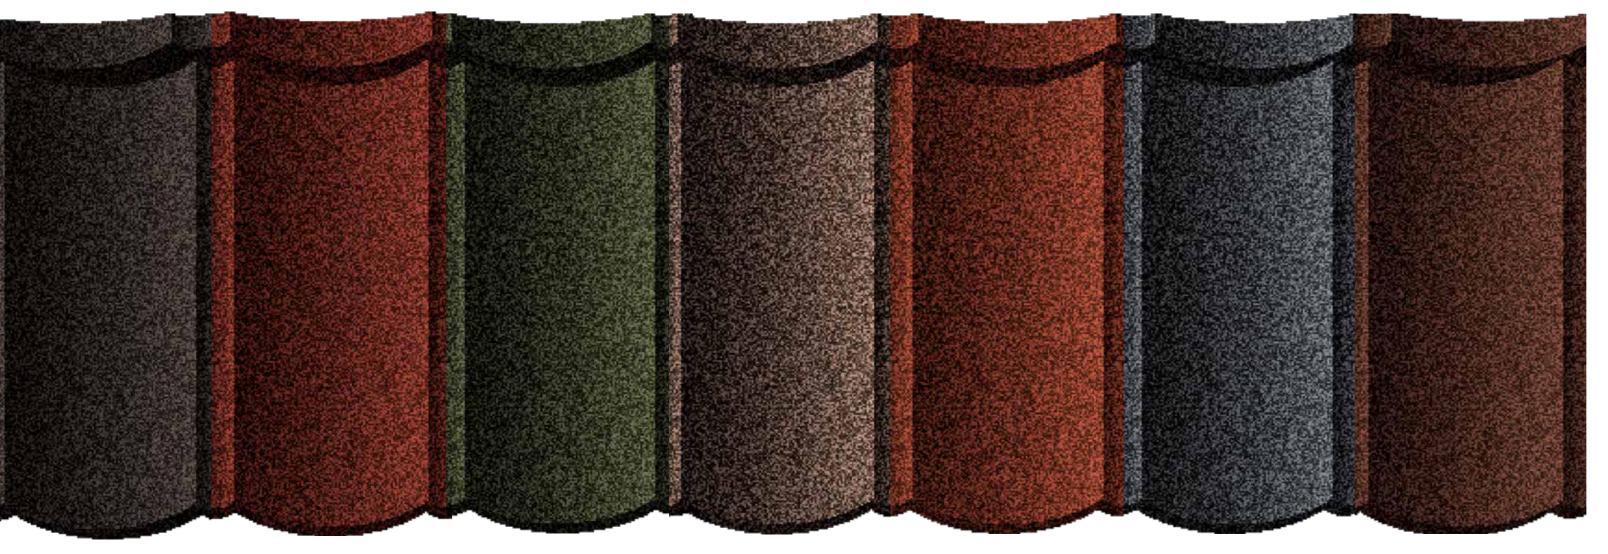

## **COLOUR OPTIONS**

HERITAGE

Ashwood

Willow

Teak

Burgundy

Terracotta

SHINGLE

Bark

Delta Blue

Charcoal

Burgundy

Flint

Seguoia

CLASSIC

Flint

Rosso

Rosso

MILANO

Charcoal

Eclipse

Greenstone

Ravine

Sequoia

Sapphire

SHAKE

Charcoal

Charcoal

Greenstone

Greenstone

Sapphire

Sapphire

Teak