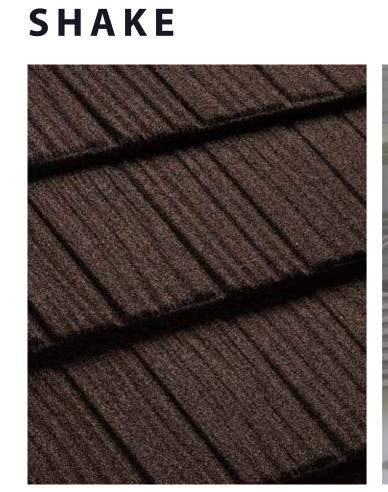

URY



Milano by Decra® captures the all of the romance and glamour of the Cote d'Azure, Italian Riviara and Monaco. Classic in design, yet utilising cutting edge Decra technology.















MILANO TEAK ANTICO / BARK / GARNET























MILANO















## SLATE

## LUXURY WITHOUT EQUAL













SLATE











MONO-PITCH ROOF DESIGN

With its flat profile, Decra® Slate is the perfect choice for mono pitch roof design. Completmenting this most modern of styles, the Decra® Slate Profile adds aesthetic appeal, while benefitting from all of the usual Decra® features.





## CLASSIC

## THE LUXURY OF ELEGANCE









CLASSIC









TERRACOTTA













CLASSIC













CHARCOAL













**GREENSTONE** 

46

## SHAKE

## NATURAL LUXURY









PEPPER

















SHAKE CHARCOAL SEA GREEN















### INDIVIDUALITY

& CHOICE

## **COLOUR OPTIONS**

HERITAGE



Ashwood













Willow

Teak





Burgundy











Terracotta

SHINGLE



Bark



Delta Blue













Charcoal





Burgundy





Flint

























Seguoia





CLASSIC







Flint







Rosso

Rosso









MILANO





Charcoal

Eclipse



Greenstone



Ravine



Sequoia

Sapphire





SHAKE





Charcoal

Charcoal





Greenstone

Greenstone





Sapphire

Sapphire



Teak





# COLOUR FINISH SOLID COLOURS











## TRIM OPTIONS

Decra® Trim Options enable you to create subtle differences in trim specification which dramitacally alter the apprearance of the roof while maintaining the highest standard of quality.



(1) Barrel Trim. Round