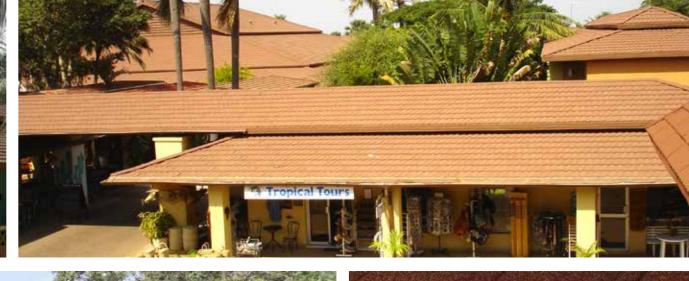

# MILANO CONTINENTAL LUXURY

Milano by Decra® captures the all of the romance and glamour of the Cote d'Azure, Italian Riviara and Monaco. Classic in design, yet utilising cutting edge Decra technology.

MILANO TEAK ANTICO / BARK / GARNET

MILANO