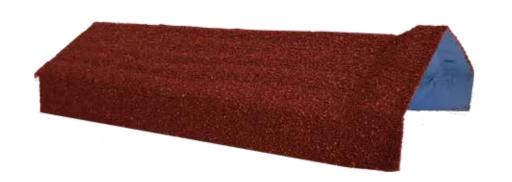

(1) Barrel Trim. Rounded trim profile for softer aesthetics

(2) Angle Trim. Sharp edges to compliment a contemporary design