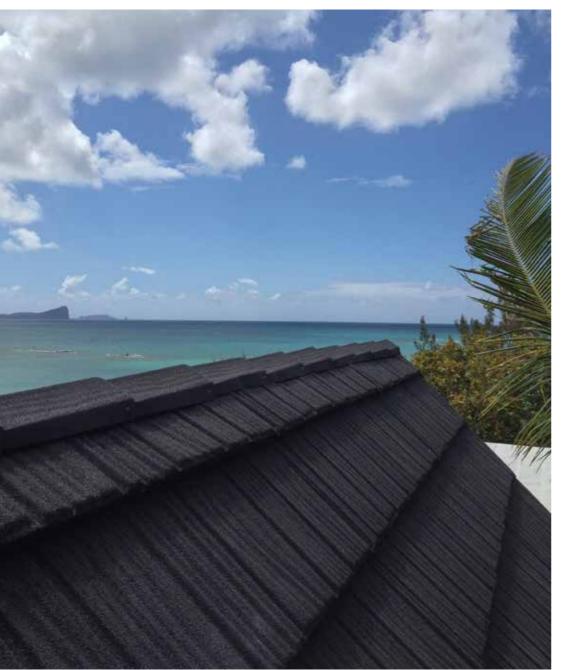

#### NATURAL ENVIRONMENTS

Wherever you're planning your new home, your Decra® roof will provide generations of worry free protection

For coastal properties, the Alu-Zinc in our steel provides superior protection from salt, not only for our roof tiles and accessories, but also for our fastening nails and screws. Our full 50 year warranty covers homes located from 750 metres away from breaking surf, while within 750 metres roofs still benefit from a fully comprehensive 25 year warranty.

In-land and upcountry, roofs can sometimes suffer from organic growth, algae and staining from surrounding trees. Genuine Decra® features QCT - Quantum Coating Technology to help eliviate such problems and protect stone coatings from chip loss and colour change, keeping your roof looking newer for longer.