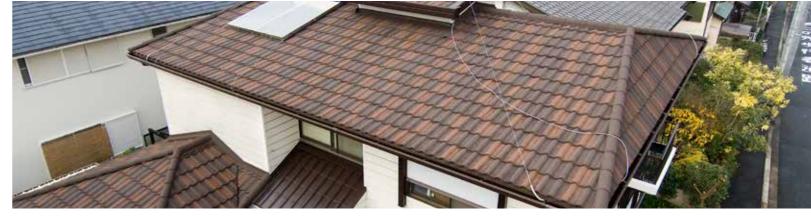

## SUPERIOR PERFORMANCE

It's common for Stone Coated Roof Tiles to look similar when new. Yet over time, Decra® tiles outperfom other brands and keep their vibrant colour. This is due to the quality of raw materials used in the manufacture of Genuine Decra® and the advanced technology employed during production

Every tile on your Genuine Decra® roof is quality assured, having been perfected over a sixty year period. We guarnatee performanced based on the quality of our Alu-Zinc Steel, our natural stone chip and coating technology.

Decra® Roofing Systems is the ONLY roof tile with Quantum Coating Technology. This next generation technology keeps your roof looking newer for longer by retaining its vibrant colour, preventing chip loss and prolonging any organic growth on the roof.