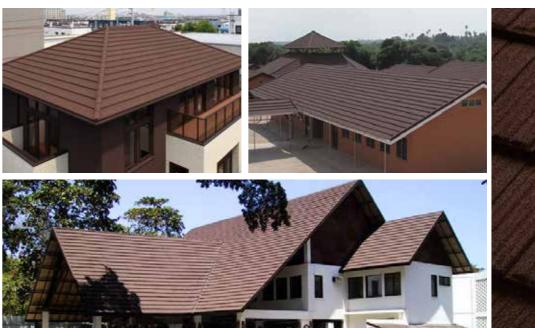

# MILANO CONTINENTAL LUXURY

Milano by Decra® captures the all of the romance and glamour of the Cote d'Azure, Italian Riviara and Monaco. Classic in design, yet utilising cutting edge Decra technology.

MILANO TEAK ANTICO / BARK / GARNET

MILANO