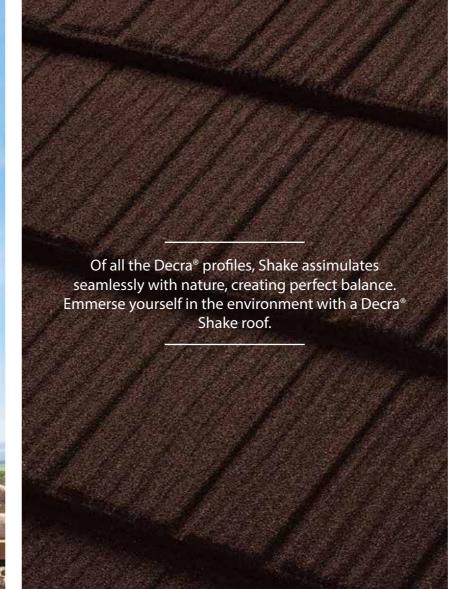

ONTINENTAL LUXURY



Milano by Decra® captures the all of the romance and glamour of the Cote d'Azure, Italian Riviara and Monaco. Classic in design, yet utilising cutting edge Decra technology.















MILANO TEAK ANTICO / BARK / GARNET























MILANO















## SLATE

## LUXURY WITHOUT EQUAL













SLATE











MONO-PITCH ROOF DESIGN

With its flat profile, Decra® Slate is the perfect choice for mono pitch roof design. Completmenting this most modern of styles, the Decra® Slate Profile adds aesthetic appeal, while benefitting from all of the usual Decra® features.





## CLASSIC

## THE LUXURY OF ELEGANCE









CLASSIC









TERRACOTTA













CLASSIC













CHARCOAL













**GREENSTONE** 

46

## SHAKE

## NATURAL LUXURY









PEPPER

















SHAKE CHARCOAL SEA GREEN















### INDIVIDUALITY

& CHOICE

## **COLOUR OPTIONS**

HERITAGE



Ashwood













Willow

Teak





Burgundy











Terracotta

SHINGLE



Bark



Delta Blue













Charcoal





Burgundy





Flint

























Seguoia





CLASSIC







Flint







Rosso

Rosso









MILANO





Charcoal

Eclipse



Greenstone



Ravine



Sequoia

Sapphire





SHAKE





Charcoal

Charcoal





Greenstone

Greenstone





Sapphire

Sapphire



Teak





# COLOUR FINISH SOLID COLOURS











## TRIM OPTIONS

Decra® Trim Options enable you to create subtle differences in trim specification which dramitacally alter the apprearance of the roof while maintaining the highest standard of quality.



(1) Barr