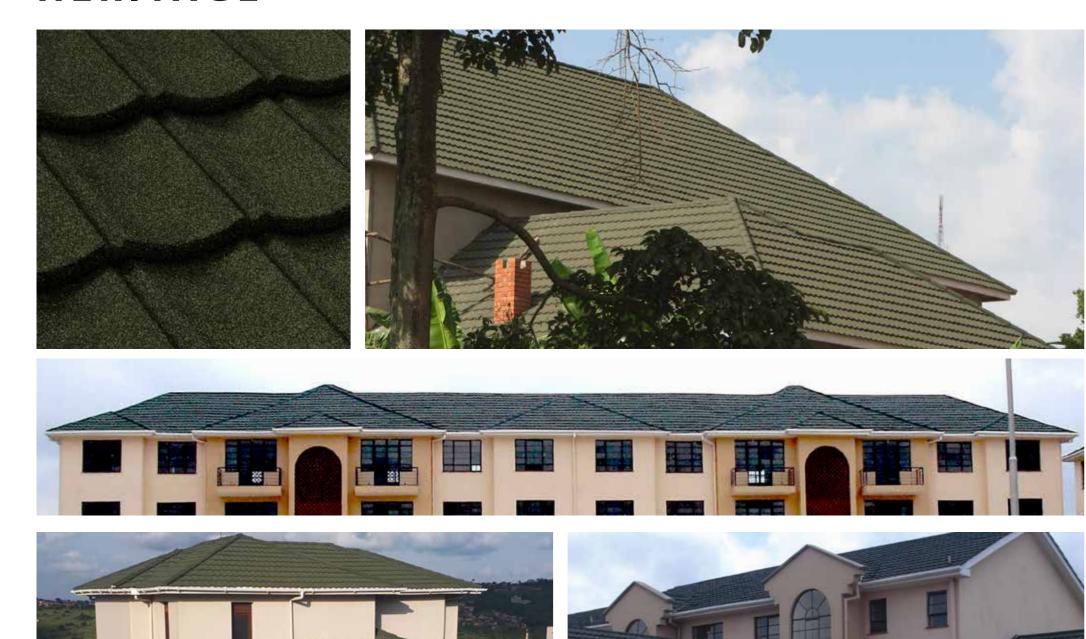

Natural stone chips are used to prevent the tiles sticking together but soon become a design feature demanded by customers.

**New Innovations:** 

- Worlds 1st steel roof tile
- Natural stone chips

New Profiles:
• Heritage

## QUINTESSENTIAL LUXURY

The original. Decra® Heritage blends an elegant past with an historic legacy of great architecutre with 21st centuary technology which continues to inspire the next generation of designers.