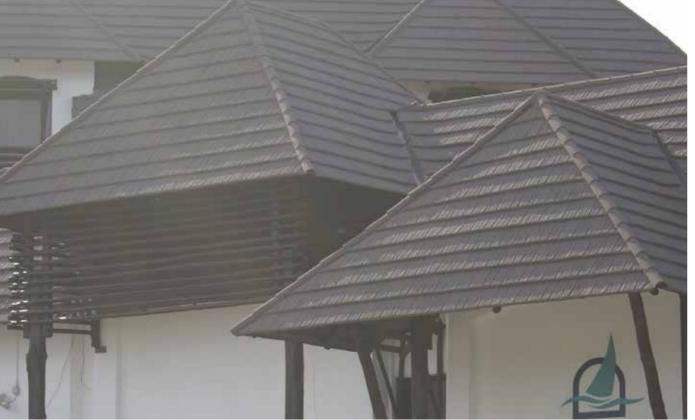

Y



Milano by Decra® captures the all of the romance and glamour of the Cote d'Azure, Italian Riviara and Monaco. Classic in design, yet utilising cutting edge Decra technology.















MILANO TEAK ANTICO / BARK / GARNET























MILANO















## SLATE

## LUXURY WITHOUT EQUAL













SLATE











MONO-PITCH ROOF DESIGN

With its flat profile, Decra® Slate is the perfect choice for mono pitch roof design. Completmenting this most modern of styles, the Decra® Slate Profile adds aesthetic appeal, while benefitting from all of the usual Decra® features.





## CLASSIC

## THE LUXURY OF ELEGANCE









CLASSIC









TERRACOTTA













CLASSIC













CHARCOAL













**GREENSTONE** 

46

## SHAKE

## NATURAL LUXURY









PEPPER

















SHAKE CHARCOAL SEA GREEN















### INDIVIDUALITY

& CHOICE

## **COLOUR OPTIONS**

HERITAGE



Ashwood













Willow

Teak





Burgundy











Terracotta

SHINGLE



Bark



Delta Blue













Charcoal





Burgundy





Flint

























Seguoia





CLASSIC







Flint







Rosso

Rosso









MILANO





Charcoal

Eclipse



Greenstone



Ravine



Sequoia

Sapphire





SHAKE





Charcoal

Charcoal





Greenstone

Greenstone





Sapphire

Sapphire



Teak





# COLOUR FINISH SOLID COLOURS











## TRIM OPTIONS

Decra® Trim Options enable you to create subtle differences in trim specification which dramitacally alter the apprearance of the roof while maintaining the highest standard of quality.



(1) Barrel Trim. Rounded