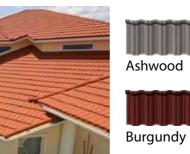

## **COLOUR OPTIONS**

HERITAGE

Ashwood

Willow

Teak

Burgundy

Terracotta

SHINGLE