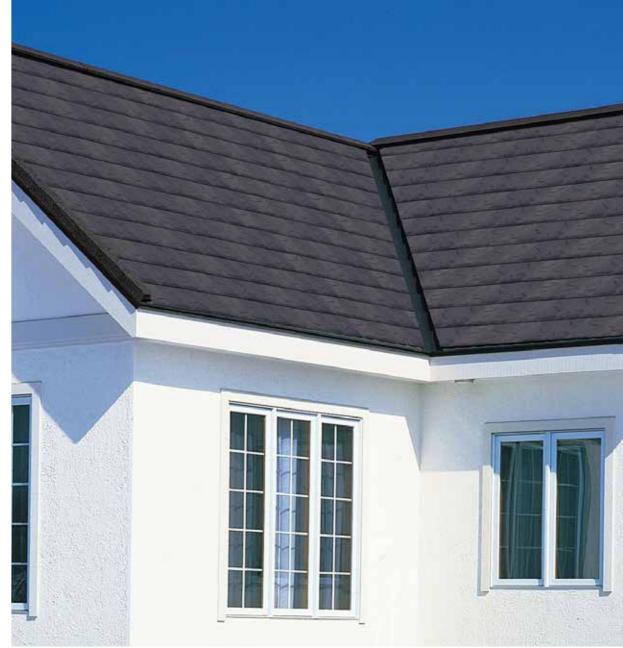

## LUXURY WITHOUT EQUAL

SLATE

MONO-PITCH ROOF DESIGN

With its flat profile, Decra® Slate is the perfect choice for mono pitch roof design. Completmenting this most modern of styles, the Decra® Slate Profile adds aesthetic appeal, while benefitting from all of the usual Decra® features.