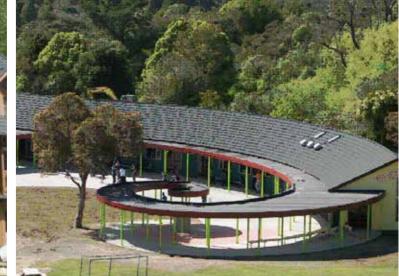

# MILANO CONTINENTAL LUXURY

Milano by Decra® captures the all of the romance and glamour of the Cote d'Azure, Italian Riviara and Monaco. Classic in design, yet utilising cutting edge Decra technology.

MILANO TEAK ANTICO / BARK / GARNET

MILANO