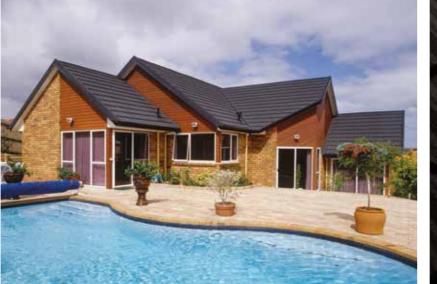

## SLATE

## LUXURY WITHOUT EQUAL

SLATE

MONO-PITCH ROOF DESIGN

With its flat profile, Decra® Slate is the perfect choice for mono pitch roof design. Completmenting this most modern of styles, the Decra® Slate Profile adds aesthetic appeal, while benefitting from all of the usual Decra® features.