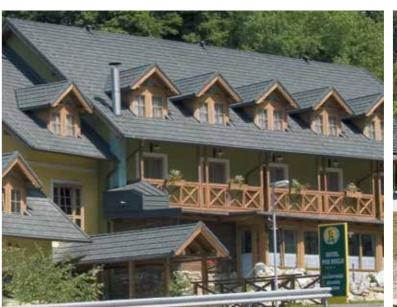

In-land and upcountry, roofs can sometimes suffer from organic growth, algae and staining from surrounding trees. Genuine Decra® features QCT - Quantum Coating Technology to help eliviate such problems and protect stone coatings from chip loss and colour change, keeping your roof looking newer for longer.