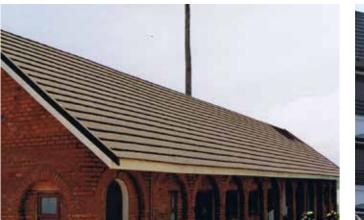

Milano by Decra® captures the all of the romance and glamour of the Cote d'Azure, Italian Riviara and Monaco. Classic in design, yet utilising cutting edge Decra technology.















MILANO TEAK ANTICO / BARK / GARNET























MILANO















## SLATE

## LUXURY WITHOUT EQUAL













SLATE











MONO-PITCH ROOF DESIGN

With its flat profile, Decra® Slate is the perfect choice for mono pitch roof design. Completmenting this most modern of styles, the Decra® Slate Profile adds aesthetic appeal, while benefitting from all of the usual Decra® features.





## CLASSIC

## THE LUXURY OF ELEGANCE









CLASSIC









TERRACOTTA













CLASSIC













CHARCOAL













**GREENSTONE** 

46

## SHAKE

## NATURAL LUXURY









PEPPER

















SHAKE CHARCOAL SEA GREEN















### INDIVIDUALITY

& CHOICE

## **COLOUR OPTIONS**

HERITAGE



Ashwood













Willow

Teak





Burgundy











Terracotta

SHINGLE



Bark



Delta Blue













Charcoal





Burgundy





Flint

























Seguoia





CLASSIC







Flint







Rosso

Rosso









MILANO





Charcoal

Eclipse



Greenstone



Ravine



Sequoia

Sapphire





SHAKE





Charcoal

Charcoal





Greenstone

Greenstone





Sapphire

Sapphire



Teak





# COLOUR FINISH SOLID COLOURS











## TRIM OPTIONS

Decra® Trim Options enable you to create subtle differences in trim specification which dramitacally alter the apprearance of the roof while maintaining the highest standard of quality.



(1) Barrel Trim. Rounded t