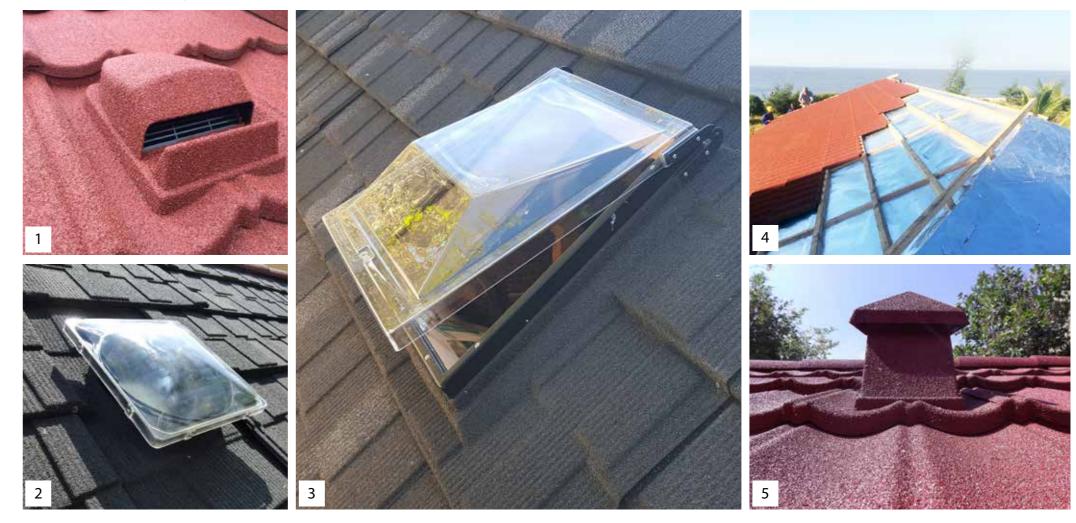

- (1) Cowl Vent. Prevents mould, fungi & rot
- (2) Sun Tunnel. Allows you to direct natural sunlight to exactly where you need it
- (3) Roof Window. Enables the roof space to be used.
- (4) Decra® Foil. Refelcts 95% of the suns heat
- (5) Sanitary Vent. To expel air from kitchens & bathrooms