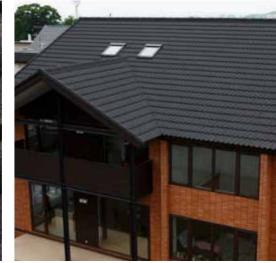

## SLATE

## LUXURY WITHOUT EQUAL

SLATE

MONO-PITCH ROOF DESIGN

With its flat profile, Decra® Slate is the perfect choice for mono pitch roof design. Completmenting this most modern of styles, the Decra® Slate Profile adds aesthetic appeal, while benefitting from all of the usual Decra® features.