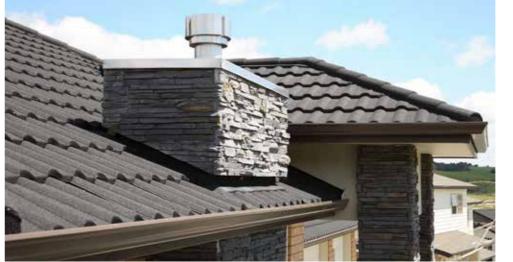

## SLATE

## LUXURY WITHOUT EQUAL

SLATE

MONO-PITCH ROOF DESIGN

With its flat profile, Decra® Slate is the perfect choice for mono pitch roof design. Completmenting this most modern of styles, the Decra® Slate Profile adds aesthetic appeal, while benefitting from all of the usual Decra® features.