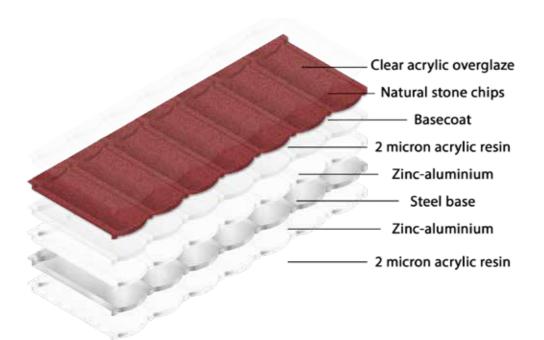

## SUPERIOR PERFORMANCE

It's common for Stone Coated Roof Tiles to look similar when new. Yet over time, Decra® tiles outperfom other brands and keep their vibrant colour. This is due to the quality of raw materials used in the manufacture of Genuine Decra® and the advanced technology employed during production

Every tile on your Genuine Decra® roof is quality assured, having been perfected over a sixty year period. We guarnatee performanced based on the quality of our Alu-Zinc Steel, our natural stone chip and coating technology.

Decra® Roofing Systems is the ONLY roof tile with Quantum Coating Technology. This next generation technology keeps your roof looking newer for longer by retaining its vibrant colour, preventing chip loss and prolonging any organic growth on the roof.