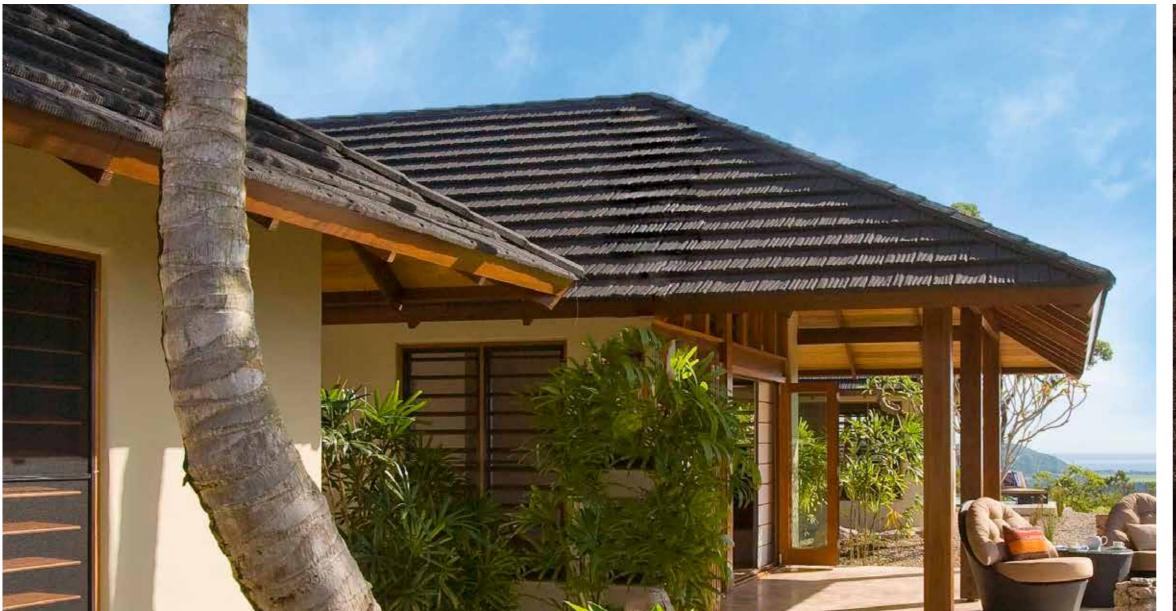

CONTINENTAL LUXURY



Milano by Decra® captures the all of the romance and glamour of the Cote d'Azure, Italian Riviara and Monaco. Classic in design, yet utilising cutting edge Decra technology.















MILANO TEAK ANTICO / BARK / GARNET























MILANO















## SLATE

## LUXURY WITHOUT EQUAL













SLATE











MONO-PITCH ROOF DESIGN

With its flat profile, Decra® Slate is the perfect choice for mono pitch roof design. Completmenting this most modern of styles, the Decra® Slate Profile adds aesthetic appeal, while benefitting from all of the usual Decra® features.





## CLASSIC

## THE LUXURY OF ELEGANCE









CLASSIC









TERRACOTTA













CLASSIC













CHARCOAL













**GREENSTONE** 

46

## SHAKE

## NATURAL LUXURY









PEPPER

















SHAKE CHARCOAL SEA GREEN















### INDIVIDUALITY

& CHOICE

## **COLOUR OPTIONS**

HERITAGE



Ashwood













Willow

Teak





Burgundy











Terracotta

SHINGLE



Bark



Delta Blue













Charcoal





Burgundy





Flint

























Seguoia





CLASSIC







Flint







Rosso

Rosso









MILANO





Charcoal

Eclipse



Greenstone



Ravine



Sequoia

Sapphire





SHAKE





Charcoal

Charcoal





Greenstone

Greenstone





Sapphire

Sapphire



Teak





# COLOUR FINISH SOLID COLOURS











## TRIM OPTIONS

Decra® Trim Options enable you to create subtle differences in trim specification which dramitacally alter the apprearance of the roof while maintaining the highest standard of quality.



(1) Ba