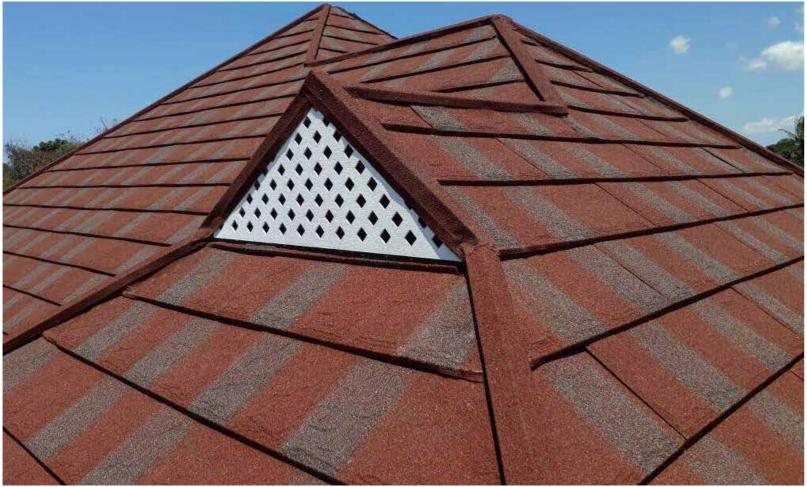

## SUPERIOR PERFORMANCE

It's common for Stone Coated Roof Tiles to look similar when new. Yet over time, Decra® tiles outperfom other brands and keep their vibrant colour. This is due to the quality of raw materials used in the manufacture of Genuine Decra® and the advanced technology employed during production

Every tile on your Genuine Decra® roof is quality assured, having been perfected over a sixty year period. We guarnatee performanced based on the quality of our Alu-Zinc Steel, our natural stone chip and coating technology.

Decra® Roofing Systems is the ONLY roof tile with Quantum Coating Technology. This next generation technology keeps your roof looking newer for longer by retaining its vibrant colour, preventing chip loss and prolonging any organic growth on the roof.