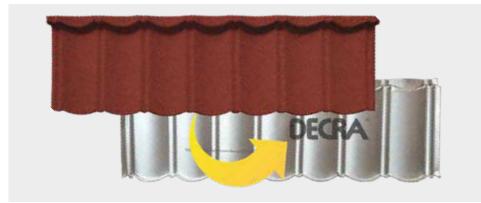

## TRIM OPTIONS

Decra® Trim Options enable you to create subtle differences in trim specification which dramitacally alter the apprearance of the roof while maintaining the highest standard of quality.

(1) Barrel Trim. Rounded trim profile for softer aesthetics

(2) Angle Trim. Sharp edges to compliment a contemporary design