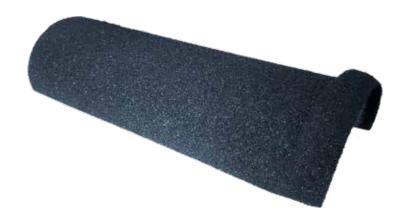

(1) Barrel Trim. Rounded trim profile for softer aesthetics

(2) Angle Trim. Sharp edges to compliment a contemporary design